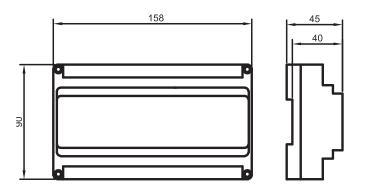

| Supply voltage                                    | 120 - 240 V ±10%, 50 - 60 Hz                              |
|---------------------------------------------------|-----------------------------------------------------------|
| Temp. range (control)                             | -20°C / +50°C                                             |
| Built-in timer for manual snow melting / afterrun | 0 - 18 hours                                              |
| Output relays                                     | 3 x 16 A potential-free relays                            |
| 2-zone application                                | Via 2 x 16 A potential-free output relays                 |
| Hydronic system                                   | Control of 3 or 4 way valve, primary pump, secondary pump |
| Display                                           | Graphic, backlit                                          |
| Temp. range (ambient)                             | 0°C / +40°C                                               |
| Temp. range (storage)                             | -50°C / +70°C                                             |
| Housing / incl. cover                             | IP20                                                      |
| Weight                                            | 495 g                                                     |
| Dimensions excl. cover                            | 90/156/45 mm (H/W/D)                                      |
| Dimensions incl. cover                            | 170/162/45 mm (H/W/D)                                     |
| LED indication:                                   | Green: ON<br>Red: Error                                   |

#### ETO2 4550 thermostat installation:

DIN-rail mounting in electrical cabinet, MAGNUM mounting box or on a wall surface.