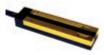

#### ETF-744/99

The ETF-744/99 sensor can be used for measuring rapid temperature drops.

#### ETF-744/99

The ETF-744/99 sensor can be used for measuring rapid temperature drops.

| Art.nr. | Description                                                 | Volt |
|---------|-------------------------------------------------------------|------|
| 893550  | MAGNUM Thermostat ETO2-4550 DIN-rail temp./moisture 3 x 16A | 230V |