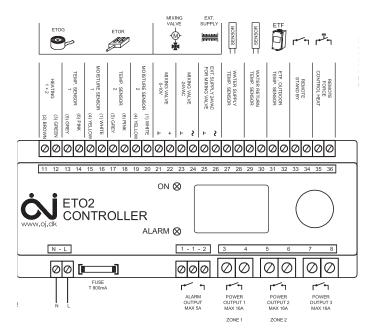

#### **Functions:**

- Temperature & humidity 3 x 16A 230V
- · Electronic on/off control up to 11kW
- 2 zone control, at the same time individually controllable
- · Economic control, minimum energy consumption
- · Adjustable moisture sensitivity
- · Measurement of both temperature and moisture
- · Control of hydronic or electric ice and snow melting systems
- Display and "turn-and-push" button for easy programming
- · Language options

| Supply voltage                                    | 120 - 240 V ±10%, 50 - 60 Hz                              |
|---------------------------------------------------|-----------------------------------------------------------|
| Temp. range (control)                             | -20°C / +50°C                                             |
| Built-in timer for manual snow melting / afterrun | 0 - 18 hours                                              |
| Output relays                                     | 3 x 16 A potential-free relays                            |
| 2-zone application                                | Via 2 x 16 A potential-free output relays                 |
| Hydronic system                                   | Control of 3 or 4 way valve, primary pump, secondary pump |
| Display                                           | Graphic, backlit                                          |
| Temp. range (ambient)                             | 0°C / +40°C                                               |
| Temp. range (storage)                             | -50°C / +70°C                                             |
| Housing / incl. cover                             | IP20                                                      |
| Weight                                            | 495 g                                                     |
| Dimensions excl. cover                            | 90/156/45 mm (H/W/D)                                      |
| Dimensions incl. cover                            | 170/162/45 mm (H/W/D)                                     |
| LED indication:                                   | Green: ON<br>Red: Error                                   |

#### ETOG-56

The ETOG sensor is designed for embedding in the surface of the outdoor area. ETOG sensors measure ground temperature and moisture.

#### ETF-744/99

The ETF-744/99 sensor can be used for measuring rapid temperature drops.

#### ETOR-55

The ETOR sensor is designed for installation in gutters, downpipes, etc. ETOR sensors detect moisture

#### ETF-744/99

The ETF-744/99 sensor can be used for measuring rapid temperature drops.

| Art.nr. | Description                                                 | Volt |
|---------|-------------------------------------------------------------|------|
| 893550  | MAGNUM Thermostat ETO2-4550 DIN-rail temp./moisture 3 x 16A | 230V |