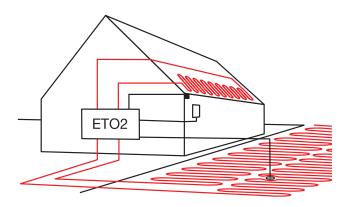

MAGNUM has developed the ETO2 controller for ice and snow melting on the ground and in gutters. Using readings from temperature and moisture sensors, the controller ensures economical control of power consumption while keeping outdoor areas and roofs free of ice and snow. The moisture sensor should be installed in the ground surface or placed in the gutter. As soon as moisture is detected in conjunction with low temperature, the ETO2 controller activates the snow-melting system. Once the sensor has dried out, the thermostat immediately goes into afterrun and the system continues to provide heat for a set time.

#### Suitable sensors for outdoor surfaces:

#### ETOG-56

The ETOG sensor is designed for embedding in the surface of the outdoor area. ETOG sensors measure ground temperature and moisture.

#### Suitable sensors for gutters:

#### ETOR-55

The ETOR sensor is designed for installation in gutters, downpipes, etc. ETOR sensors detect moisture