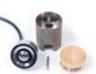

#### ETOG-56

The ETOG sensor is designed for embedding in the surface of the outdoor area. ETOG sensors measure ground temperature and moisture.