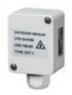

#### ETOR-55

The ETOR sensor is designed for installation in gutters, downpipes, etc. ETOR sensors detect moisture