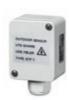

#### ETOR-55

The ETOR sensor is designed for installation in gutters, downpipes, etc. ETOR sensors detect moisture